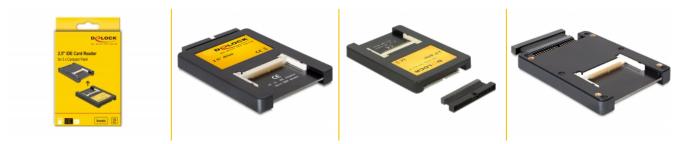

## Description

This Card Reader can be installed into a 2.5" bay of a PC and will be connected to a free IDE port of the motherboard. The CF card works as additional memory as well as a hard drive for an operating system which is also bootable.

# Specification

- Connectors:
  - 2 x CF slot
  - 1 x IDE 44 pin male
- Data transfer rate up to 133 Mbps
- Power supply via IDE
- Supports DMA and Ultra DMA modes. A compatible flash media card will be required to use these modes.
- Bootable
- Supports Compact Flash type I, type II or Micro Drive memory cards
- Dimensions (LxWxH): ca. 100 x 70 x 9 mm
- OS independent, no driver installation necessary

#### Package content

- Card reader IDE to CF
- IDE adapter
- User manual