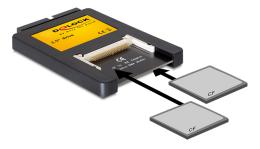

## Description

This Card Reader can be installed into a 2.5" bay of a PC and will be connected to a free IDE port of the motherboard. The CF card works as additional memory as well as a hard drive for an operating system which is also bootable.

# Specification

- Connectors:
  - 2 x CF slot
  - 1 x IDE 44 pin male
- Data transfer rate up to 133 Mbps
- Power supply via IDE
- Supports DMA and Ultra DMA modes. A compatible flash media card will be required to use these modes.
- Bootable
- Supports Compact Flash type I, type II or Micro Drive memory cards
- Dimensions (LxWxH): ca. 100 x 70 x 9 mm
- OS independent, no driver installation necessary