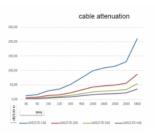

## **Specification**

Connectors:

1 x SMA plug >

1 x SMA plug

Impedance: 50 OhmCable type: LMR300

Cable type: coaxial

• Cable attenuation: 0.31 dB @ 2 GHz per meter

• Cable diameter: ca. 7.50 mm