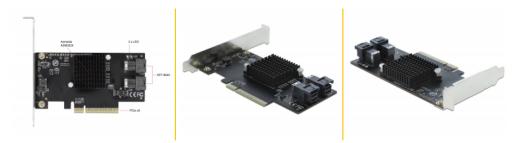

# **Specification**

- Connectors:
  2 x 36 pin SFF-8643 female
  1 x PCI Express x8, V3.0
- Chipset: Asmedia ASM2824
- Data transfer rate up to 32 Gbps
- Supports NVM Express (NVMe)
- Bootable
- 2 x LED indicator

# Interface

| Connector 1: | 2 x 36 pin SFF-8643 female |
|--------------|----------------------------|
| Connector 2: | 1 x PCI Express x8, V3.0   |