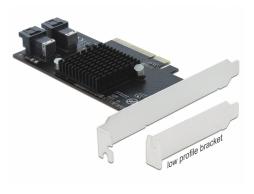

### Description

This PCI Express card by Delock expands the PC by **two SFF-8643** interfaces. SSD's with e.g. **U.2** interface can be connected to these ports by using an optional cable.

# **Specification**

- Connectors:
  2 x 36 pin SFF-8643 female
  1 x PCI Express x8, V3.0
- Chipset: Asmedia ASM2824
- Data transfer rate up to 32 Gbps
- Supports NVM Express (NVMe)
- Bootable
- 2 x LED indicator

# Package content

- PCI Express card
- Low profile bracket
- User manual