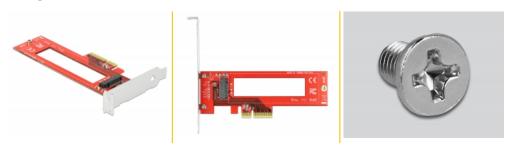

## Package content

- PCI Express card
- Low profile bracket
- 1 x fixing screw
- User manual