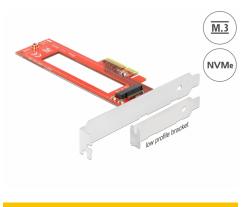

#### Description

This PCI Express card by Delock expands the PC by one **M.3** / **NF**1 (NGSFF) slot. One M.3 module with 110 mm length and 30 mm width can be connected.

#### Cooling for the SSD

For better cooling, the PCB of the PCIe card has a recess, which is located directly under the inserted SSD. Thus it is possible that an optional heat sink can be mounted on the bottom of the SSD.

## Package content

- PCI Express card
- Low profile bracket
- 1 x fixing screw
- User manual