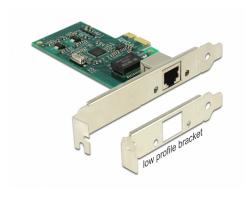

# Delock PCI Express x1 Card 1 x RJ45 Gigabit LAN i82574

## Description

The PCI Express card by Delock offers one network port with a data transfer rate up to 1000 Mbps.

## **Specification**

Connectors:

external: 1 x Gigabit LAN RJ45 jack internal: 1 x PCI Express x1, V1.1

- Chipset: Intel 82574L
- · Data transfer rate:

Ethernet up to 10 Mbps

Fast Ethernet up to 100 Mbps

Gigabit Ethernet up to 1000 Mbps

## **Package content**

- PCI Express card
- Low profile bracket
- Driver CD
- User manual

## **Physical characteristics**

| Slot bracket: | Low Profile |
|---------------|-------------|
|               | standard    |