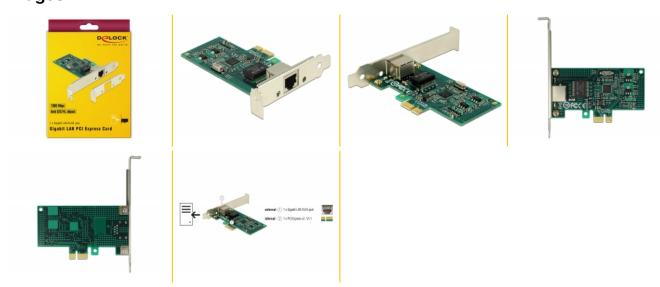

# Delock PCI Express x1 Card 1 x RJ45 Gigabit LAN i82574

## Description

The PCI Express card by Delock offers one network port with a data transfer rate up to 1000 Mbps.

## **Package content**

- PCI Express card
- Low profile bracket
- Driver CD
- User manual

## **Images**