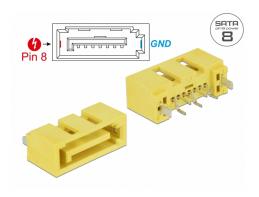

### **Description**

This connector by Delock with SATA 8 pin power plug can be soldered to a PCB. Furthermore, it is suitable for cable assembly.

## **Specification**

- Connector: 1 x SATA 6 Gb/s plug pin 8 power with latchtype
- 7 pin for data connection
- 2 pin for power supply
- Dimensions (LxWxH): ca. 17 x 6.4 x 8.4 mm

### Interface

connector: 1 x SATA 6 Gb/s plug pin 8 power with latchtype

# **Physical characteristics**

Colour: yellow