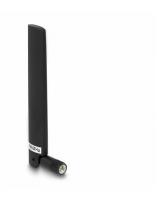

# Delock LoRa 868 MHz Antenna SMA plug 3 dBi omnidirectional with tilt joint black

• Operating temperature: -20 °C ~ 65 °C

• Housing material: ABS

· Colour: black

• Antenna length: ca. 13.5 cm

# **Physical characteristics**

| Antenna type:           | omnidirectional |
|-------------------------|-----------------|
| Housing material:       | ABS             |
| Length with tilt joint: | 13.5 cm         |
| Colour:                 | black           |