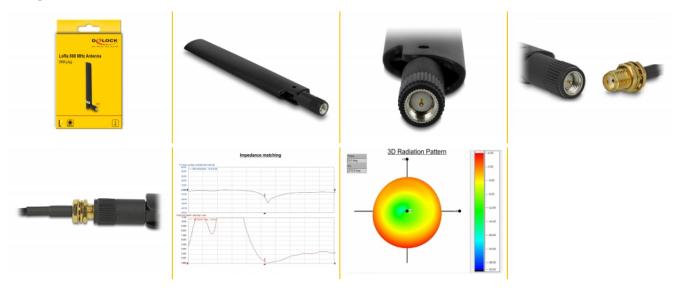

## **Images**

## **Specification**

• Connector: 1 x SMA plug

• Frequency range: 860 - 870 MHz

• ZigBee 868 MHz, Z-Wave 868 MHz, LoRa 868 MHz

Antenna gain: 3 dBiImpedance: 50 OhmEfficiency: 45.91 %

• VSWR: 1.5

· Polarisation: vertical

## **Technical characteristics**

| Frequency range: | 860 - 870 MHz |
|------------------|---------------|
| Antenna gain:    | 3 dBi         |
| Impedance:       | 50 Ω          |
| Polarisation:    | vertical      |
| VSWR:            | 1.5           |