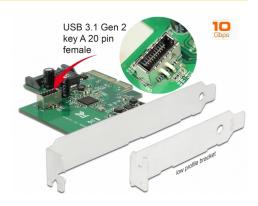

# Delock PCI Express Card > 1 x internal USB 3.1 Gen 2 key A 20 pin female

#### **Description**

This PCI Express card by Delock expands the PC by one internal USB 3.1 key A 20 pin female port. Various cables can be connected to the card, to provide either one USB Type-C<sup>TM</sup> or one USB Type-A interface.

### **Specification**

• Connectors:

internal:

- 1 x SuperSpeed USB 10 Gbps (USB 3.1 Gen 2) key A 20 pin female
- 1 x SATA 15 pin power plug
- 1 x PCI Express x4, V3.0
- Chipset: Asmedia ASM2142
- Data transfer rate up to:

## **Package content**

- PCI Express card
- Low profile bracket
- User manual