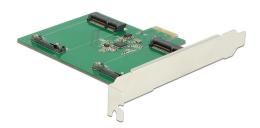

# **Delock PCI Express x1 Card > 2 x internal mSATA**

# **Description**

This PCI Express card by Delock enables the installation of up to two mSATA modules e.g. SSDs.

## **Specification**

- Connector:
  - internal:
  - 2 x mSATA slots (full size)
  - 1 x PCI Express x1, V2.0
- Chipset: Asmedia ASM1061
- For 3.3 V mSATA module
- Data transfer rate up to 6 Gb/s
- Bootable

# Interface

| Internal: | 2 x mSATA slots (full size) |
|-----------|-----------------------------|
|           | 1 x PCI Express x1, V2.0    |