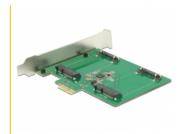

# **Delock PCI Express x1 Card > 2 x internal mSATA**

# **Description**

This PCI Express card by Delock enables the installation of up to two mSATA modules e.g. SSDs.

## **Specification**

- Connector:
  - internal:
  - 2 x mSATA slots (full size)
  - 1 x PCI Express x1, V2.0
- Chipset: Asmedia ASM1061
- For 3.3 V mSATA module
- Data transfer rate up to 6 Gb/s
- Bootable

# Interface

| Internal: | 2 x mSATA slots (full size) |
|-----------|-----------------------------|
|           | 1 x PCI Express x1, V2.0    |