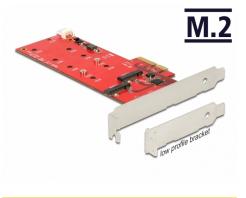

# Delock PCI Express x4 Card > 2 x internal M.2 – Low Profile Form Factor

# Specification

- Connectors: internal: 2 x 67 pin M.2 key B slot
  - 1 x PCI Express x4, V2.0
  - 1 x 4 pin power connector
- Interface: SATA
- Supports M.2 modules in format: 22110, 2280, 2260, 2242 and 2230 with key B or key B+M based on SATA
- Maximum height of the components on the module: 1.5 mm, application of double-sided assembled modules supported
- Power supply via PCI Express interface or via 4 pin power connector
- Data transfer rate up to 6 Gb/s
- Supports Native Command Queuing (NCQ)