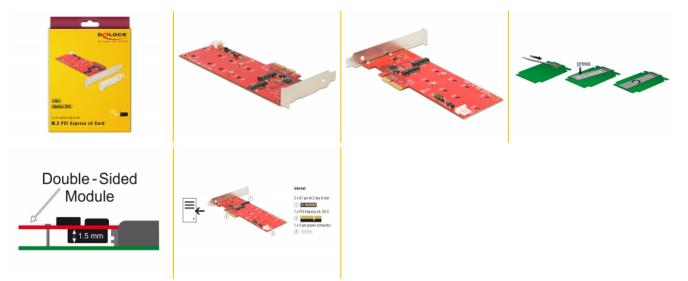

## Description

This PCI Express card by Delock expands the PC by two M.2 slots. Up to two M.2 SATA modules can be connected in format 22110, 2280, 2260, 2242, 2230 with this card.

# Specification

- Connectors: internal: 2 x 67 pin M.2 key B slot
  - 1 x PCI Express x4, V2.0
  - 1 x 4 pin power connector
- Interface: SATA
- Supports M.2 modules in format: 22110, 2280, 2260, 2242 and 2230 with key B or key B+M based on SATA
- Maximum height of the components on the module: 1.5 mm, application of double-sided assembled modules supported
- Power supply via PCI Express interface or via 4 pin power connector
- Data transfer rate up to 6 Gb/s
- Supports Native Command Queuing (NCQ)

## Package content

- PCI Express card
- Low profile bracket
- 2 x fixing screw
- User manual