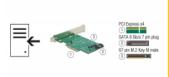

# **Delock PCI Express x4 Card > 1 x internal NVMe M.2**

#### Description

This PCI Express card by Delock expands the PC by one M.2 slot. One M.2 module in 2280, 2260, 2242 or 2230 format can be connected. When connecting a SATA module, the SATA 7 pin port must be connected to the motherboard.

### **Specification**

- Connector:
  - internal:
  - 1 x 67 pin M.2 key M slot
  - 1 x SATA 6 Gb/s 7 pin plug
  - 1 x PCI Express x4
- Interface: PCIe / SATA
- Supports M.2 modules in format 2280, 2260, 2242 and 2230 with key M or key B+M based on PCIe or SATA
- Maximum height of the components on the module: 1.35 mm application of double-sided assembled modules supported
- Supports M.2 PCI Express 2-Lane and 4-Lane modules
- 4 LEDs for indication of SATA or PCI Express module and for activity status
- Bootable (with SATA module)
- Supports NVM Express (NVMe)
- OS independent, no driver installation necessary