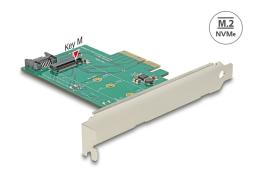

# **Delock PCI Express x4 Card > 1 x internal NVMe M.2**

#### Description

This PCI Express card by Delock expands the PC by one M.2 slot. One M.2 module in 2280, 2260, 2242 or 2230 format can be connected. When connecting a SATA module, the SATA 7 pin port must be connected to the motherboard.

### **Specification**

- Connector:
  - internal:
  - 1 x 67 pin M.2 key M slot
  - 1 x SATA 6 Gb/s 7 pin plug
  - 1 x PCI Express x4
- Interface: PCIe / SATA
- Supports M.2 modules in format 2280, 2260, 2242 and 2230 with key M or key B+M based on PCIe or SATA
- Maximum height of the components on the module: 1.35 mm application of double-sided assembled modules supported
- Supports M.2 PCI Express 2-Lane and 4-Lane modules
- 4 LEDs for indication of SATA or PCI Express module and for activity status
- Bootable (with SATA module)
- Supports NVM Express (NVMe)
- OS independent, no driver installation necessary