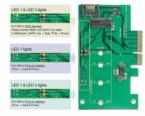

### **Specification**

- Connector:
  - internal:
  - 1 x 67 pin M.2 key M slot
  - 1 x SATA 6 Gb/s 7 pin plug
  - 1 x PCI Express x4
- Interface: PCIe / SATA
- Supports M.2 modules in format 2280, 2260, 2242 and 2230 with key M or key B+M based on PCIe or SATA
- Maximum height of the components on the module: 1.35 mm application of double-sided assembled modules supported
- Supports M.2 PCI Express 2-Lane and 4-Lane modules
- 4 LEDs for indication of SATA or PCI Express module and for activity status
- Bootable (with SATA module)
- Supports NVM Express (NVMe)
- OS independent, no driver installation necessary