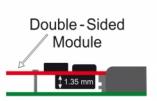

### **Specification**

- Connector:
  - internal:
  - 1 x 67 pin M.2 key M slot
  - 1 x SATA 6 Gb/s 7 pin plug
  - 1 x PCI Express x4
- Interface: PCIe / SATA
- Supports M.2 modules in format 2280, 2260, 2242 and 2230 with key M or key B+M based on PCIe or SATA
- Maximum height of the components on the module: 1.35 mm application of double-sided assembled modules supported
- Supports M.2 PCI Express 2-Lane and 4-Lane modules
- 4 LEDs for indication of SATA or PCI Express module and for activity status
- Bootable (with SATA module)
- Supports NVM Express (NVMe)
- OS independent, no driver installation necessary