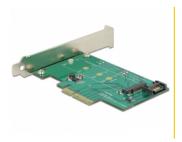

# **Delock PCI Express x4 Card > 1 x internal NVMe M.2**

#### Description

This PCI Express card by Delock expands the PC by one M.2 slot. One M.2 module in 2280, 2260, 2242 or 2230 format can be connected. When connecting a SATA module, the SATA 7 pin port must be connected to the motherboard.

### **Specification**

- Connector:
  - internal:
  - 1 x 67 pin M.2 key M slot
  - 1 x SATA 6 Gb/s 7 pin plug
  - 1 x PCI Express x4
- Interface: PCIe / SATA
- Supports M.2 modules in format 2280, 2260, 2242 and 2230 with key M or key B+M based on PCIe or SATA
- Maximum height of the components on the module: 1.35 mm application of double-sided assembled modules supported
- Supports M.2 PCI Express 2-Lane and 4-Lane modules
- 4 LEDs for indication of SATA or PCI Express module and for activity status
- Bootable (with SATA module)
- Supports NVM Express (NVMe)
- OS independent, no driver installation necessary