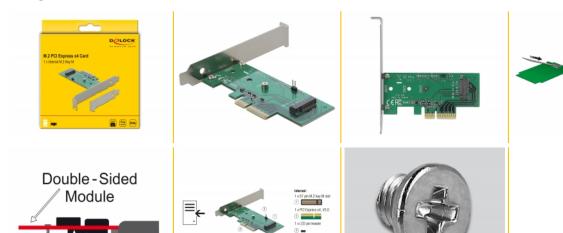

# Delock PCI Express x4 Card > 1 x internal NVMe M.2 Key M 80 mm - Low Profile Form Factor

#### **Specification**

• Connectors:

internal:

1 x 67 pin M.2 key M slot

1 x PCI Express x4, V4.0

1 x 2 pin pin header for LED

- Interface: PCIe
- Supports M.2 modules in format 2280, 2260 and 2242 with key M or key B+M based on PCIe
- Maximum height of the components on the module: 1.5 mm application of double-sided assembled modules supported
- Supports NVM Express (NVMe)
- Bootable, from UEFI version 2.3.1
- OS independent, no driver installation necessary

## **Package content**

- PCI Express card
- Low profile bracket
- 1 x fixing screw
- User manual