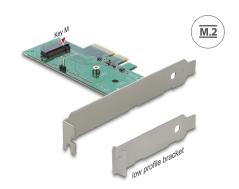

# Delock PCI Express x4 Card > 1 x internal NVMe M.2 Key M 80 mm - Low Profile Form Factor

#### **Specification**

• Connectors:

internal:

1 x 67 pin M.2 key M slot

1 x PCI Express x4, V4.0

1 x 2 pin pin header for LED

- Interface: PCIe
- Supports M.2 modules in format 2280, 2260 and 2242 with key M or key B+M based on PCIe
- Maximum height of the components on the module: 1.5 mm application of double-sided assembled modules supported
- Supports NVM Express (NVMe)
- Bootable, from UEFI version 2.3.1
- OS independent, no driver installation necessary

## **Package content**

- PCI Express card
- Low profile bracket
- 1 x fixing screw
- User manual