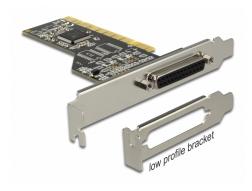

# **Delock PCI Card to 1 x Parallel**

## **Specification**

• Connectors:

external: 1 x Parallel DB25 female internal: 1 x 32-Bit PCI standard 2.3

- Chipset: ASIX
- Data transfer rate up to 1.5 Mbps
- · Automatically selects IRQ and I/O
- · Supports PCI IQR sharing
- Supports SPP, PS2 and ECP 1.9 mode

#### Package content

• PCI card

## **DATASHEET**

- Low profile bracket
- Driver CD
- User manual