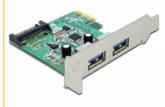

# Delock PCI Express Card > 2 x external USB 3.0 Type-A female

#### **Description**

This PCI Express card by Delock expands the PC by two external USB 3.0 ports. Different USB devices, such as docking stations, card readers, external enclosures etc., can be connected to the card.

#### **Specification**

Connectors:

external:

2 x USB 3.0 Type-A female

internal:

1 x SATA power connector

1 x PCI Express x1, V2.0

- · Chipset: Renesas
- Data transfer rate up to: