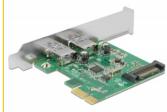

# Delock PCI Express Card > 2 x external USB 3.0 Type-A female

#### **Description**

This PCI Express card by Delock expands the PC by two external USB 3.0 ports. Different USB devices, such as docking stations, card readers, external enclosures etc., can be connected to the card.

#### **Specification**

Connectors:

external:

2 x USB 3.0 Type-A female

internal:

1 x SATA power connector

1 x PCI Express x1, V2.0

- · Chipset: Renesas
- Data transfer rate up to: