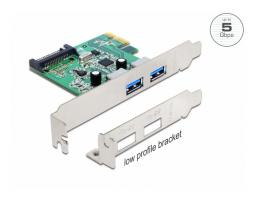

# Delock PCI Express Card > 2 x external USB 3.0 Type-A female

#### **Description**

This PCI Express card by Delock expands the PC by two external USB 3.0 ports. Different USB devices, such as docking stations, card readers, external enclosures etc., can be connected to the card.

#### **Specification**

Connectors:

external:

2 x USB 3.0 Type-A female

internal:

1 x SATA power connector

1 x PCI Express x1, V2.0

- · Chipset: Renesas
- Data transfer rate up to:

## Package content

- PCI Express card USB 3.0
- Low profile bracket
- Driver CD
- User manual