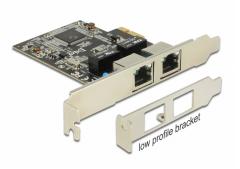

# Delock PCI Express x1 Card 2 x RJ45 Gigabit LAN RTL8111

## Description

The PCI Express card by Delock offers two network ports with a data transfer rate up to 1000 Mbps.

# Specification

- Connectors: external: 2 x Gigabit LAN RJ45 jack internal: 1 x PCI Express x1, V1.1
- Chipset: Realtek RTL8111
- Data transfer rate: Ethernet up to 10 Mbps (Half/Full Duplex) Fast Ethernet up to 100 Mbps (Half/Full Duplex) Gigabit Ethernet up to 1000 Mbps (Half/Full Duplex) PCI Express x1 up to 2.5 Gbps
- Compatible with IEEE 802.3, IEEE 802.3u, IEEE 802.3ab
- Supports Wake On LAN (WOL)
- Supports IEEE 802.3x full duplex flow control
- Supports IEEE 802.1Q Virtual LAN (VLAN)

### Package content

- PCI Express card
- Low profile bracket
- Driver CD
- User manual