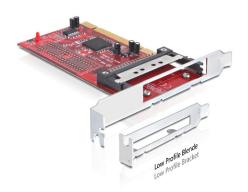

#### **Description**

The Delock PCI card enables you to use PCMCIA cards on your computer. You can use either 16-Bit PC-Card or 32-Bit CardBus cards.

#### **Specification**

- Chipset: Texas Instruments
- For 16-Bit PC-Card or 32-Bit CardBus card
- Supports 3.3 V or 5 V PCMCIA cards
- Supports type I/II/III PCMCIA cards
- 32-Bit PCI standard 2.2
- Supports CardBus Hot Insertion and Removal

### Package content

- PCI card
- · Low profile bracket
- User manual