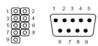

# **Delock Low Profile Slot Bracket > 1 x Serial Pin layout:** 1:1

## **Description**

This Delock slot bracket can be installed into a free low profile slot of your PC and enables you to lead out one internal COM port in order to connect one external serial device.



#### Item no. 89300

EAN: 4043619893003 Country of origin: China Package: Zip poly bag

### **Specification**

- Connection: 1 x serial DB9 external
  1 x 9 pin COM port internal
- Slot bracket for installation into a low profile PC slot
- Cable length: ca. 40 cm

#### **System requirements**

- PC with a free low profile PC slot
- One free COM port internal

#### Package content

Low profile slot bracket 1 x COM port



# **Images**