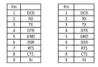

# **Delock Low Profile Slot Bracket > 1 x Serial Pin layout:** 1:1

## **Description**

This Delock slot bracket can be installed into a free low profile slot of your PC and enables you to lead out one internal COM port in order to connect one external serial device.



#### Item no. 89300

EAN: 4043619893003 Country of origin: China Package: Zip poly bag

### **Specification**

- Connection: 1 x serial DB9 external
  1 x 9 pin COM port internal
- Slot bracket for installation into a low profile PC slot
- Cable length: ca. 40 cm

#### **System requirements**

- PC with a free low profile PC slot
- One free COM port internal

#### Package content

Low profile slot bracket 1 x COM port



# **Images**