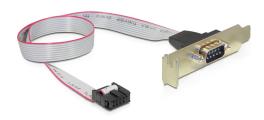

## **Description**

This Delock slot bracket can be installed into a free low profile slot of your PC and enables you to lead out one internal COM port in order to connect one external serial device.

### **Specification**

- Connection: 1 x serial DB9 external
  1 x 9 pin COM port internal
- Slot bracket for installation into a low profile PC slot
- Cable length: ca. 40 cm

#### Package content

Low profile slot bracket 1 x COM port