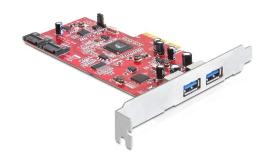

# Delock PCI Express Card > 2 x external USB 3.0, 2 x internal SATA 6 Gb/s

#### Description

The Delock PCI Express card expands your PC by two external USB 3.0 ports and two internal SATA ports. You can connect devices like e.g. docking station, card reader, hard drives, DVD-drives etc. to the card.

#### **Specification**

- · Asmedia chipset
- 2 x external USB 3.0 type A
- 2 x internal SATA 6 Gb/s
- Data transfer rate:
  USB 3.0 up to 5 Gb/s
  SATA up to 6 Gb/s

PCI Express x4 up to 1000 MB/s

- PCI Express x4
- Supports PCI Express 2.0
- Not bootable
- Hot Swap