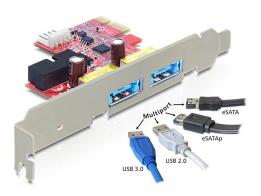

# Delock PCI Express Card > 2 x Multiport USB 3.0 + eSATAp

#### **Description**

This Delock PCI Express card expands your PC by two Multiport interfaces, a combination of USB 3.0 and eSATAp, which provides different connecting options. Thus you can connect devices like Hub, Card reader, external enclosure etc. with following interfaces:

- 1. USB 3.0
- 2. USB 2.0
- 3. eSATAp (Power Over eSATA 5 V)
- 4. eSATA