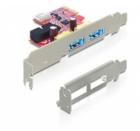

#### **Specification**

• Connector:

external: 2 x Multiport USB 3.0 + eSATAp internal: 1 x 19 pin USB 3.0 pin header

1 x PCI Express x1

1 x power connector 4 pin

Data transfer rate:
 eSATA up to 6 Gb/s
 USB 3.0 up to 5 Gb/s
 USB 2.0 up to 480 Mb/s

### **Package content**

- PCI Express card
- · Low profile bracket
- USB 3.0 cable
- Power cable
- Driver CD
- User manual