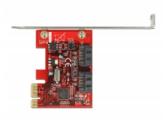

# Delock PCI Express Card > 2 x internal SATA 6 Gb/s

### Description

The Delock PCI Express card expands your PC by two internal SATA ports. You can connect devices like e.g. hard drives, DVD-drives etc. to the card.

#### **Specification**

- Connectors:
  - internal:
  - 2 x SATA 6 Gb/s 7 pin plug
  - 1 x PCI Express x1, V2.0
- · Chipset: Marvell
- Data transfer rate up to 6 Gb/s
- Supports hard drive with Native Command Queue (NCQ) feature
- Supports ATA, ATAPI
- RAID 0, 1
- Hot Plug