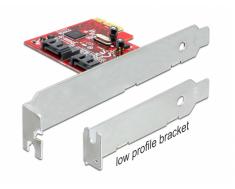

### Description

The Delock PCI Express card expands your PC by two internal SATA ports. You can connect devices like e.g. hard drives, DVD-drives etc. to the card.

#### **Specification**

- Connectors:
  - internal:
  - 2 x SATA 6 Gb/s 7 pin plug
  - 1 x PCI Express x1, V2.0
- · Chipset: Marvell
- Data transfer rate up to 6 Gb/s
- Supports hard drive with Native Command Queue (NCQ) feature
- Supports ATA, ATAPI
- RAID 0, 1
- Hot Plug

# Package content

- PCI Express card
- Low profile bracket
- Driver CD
- User manual