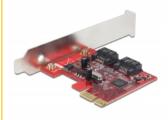

### Description

The Delock PCI Express card expands your PC by two internal SATA ports. You can connect devices like e.g. hard drives, DVD-drives etc. to the card.

#### **Specification**

- Connectors:
  - internal:
  - 2 x SATA 6 Gb/s 7 pin plug
  - 1 x PCI Express x1, V2.0
- · Chipset: Marvell
- Data transfer rate up to 6 Gb/s
- Supports hard drive with Native Command Queue (NCQ) feature
- Supports ATA, ATAPI
- RAID 0, 1
- Hot Plug