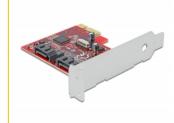

### Description

The Delock PCI Express card expands your PC by two internal SATA ports. You can connect devices like e.g. hard drives, DVD-drives etc. to the card.

#### **Specification**

- Connectors:
  - internal:
  - 2 x SATA 6 Gb/s 7 pin plug
  - 1 x PCI Express x1, V2.0
- · Chipset: Marvell
- Data transfer rate up to 6 Gb/s
- Supports hard drive with Native Command Queue (NCQ) feature
- Supports ATA, ATAPI
- RAID 0, 1
- Hot Plug