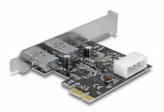

# Delock PCI Express x1 Card > 2 x external SuperSpeed USB 5 Gbps (USB 3.2 Gen 1) Type-A female

#### **Description**

This PCI Express card by Delock expands the PC by two external SuperSpeed USB 5 Gbps ports. Different USB devices, such as docking stations, card readers, external enclosures etc., can be connected to the card.

### **Specification**

• Connectors:

external:

2 x SuperSpeed USB 5 Gbps (USB 3.2 Gen 1) Type-A female internal:

1 x 4 pin power connector

1 x PCI Express x1, V2.0

- Chipset: Renesas
- Data transfer rate up to: