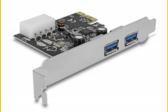

# Delock PCI Express x1 Card > 2 x external SuperSpeed USB 5 Gbps (USB 3.2 Gen 1) Type-A female

#### **Description**

This PCI Express card by Delock expands the PC by two external SuperSpeed USB 5 Gbps ports. Different USB devices, such as docking stations, card readers, external enclosures etc., can be connected to the card.

### **Specification**

• Connectors:

external:

2 x SuperSpeed USB 5 Gbps (USB 3.2 Gen 1) Type-A female internal:

1 x 4 pin power connector

1 x PCI Express x1, V2.0

- Chipset: Renesas
- Data transfer rate up to: