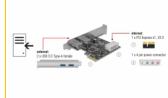

# Delock PCI Express x1 Card > 2 x external SuperSpeed USB 5 Gbps (USB 3.2 Gen 1) Type-A female

#### **Description**

This PCI Express card by Delock expands the PC by two external SuperSpeed USB 5 Gbps ports. Different USB devices, such as docking stations, card readers, external enclosures etc., can be connected to the card.

### **Specification**

• Connectors:

external:

2 x SuperSpeed USB 5 Gbps (USB 3.2 Gen 1) Type-A female internal:

1 x 4 pin power connector

1 x PCI Express x1, V2.0

- Chipset: Renesas
- Data transfer rate up to: