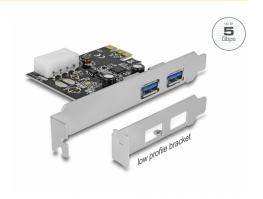

# Delock PCI Express x1 Card > 2 x external SuperSpeed USB 5 Gbps (USB 3.2 Gen 1) Type-A female

#### **Description**

This PCI Express card by Delock expands the PC by two external SuperSpeed USB 5 Gbps ports. Different USB devices, such as docking stations, card readers, external enclosures etc., can be connected to the card.

### **Specification**

• Connectors:

external:

2 x SuperSpeed USB 5 Gbps (USB 3.2 Gen 1) Type-A female internal:

1 x 4 pin power connector

1 x PCI Express x1, V2.0

- Chipset: Renesas
- Data transfer rate up to:

## **Package content**

- PCI Express card USB 3.0
- · Low profile bracket
- Power cable
- Driver CD
- User manual