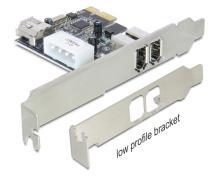

#### Description

This PCI Express card by Delock expands the PC by two external FireWire A ports as well as one internal FireWire A port. Different FireWire devices such as external enclosure, digital cameras, camcorder, adapter etc. can be connected to this card. By using the included low profile bracket, the PCI Express card can be also installed into a Mini-PC.

# Specification

- Connectors: external: 2 x FireWire 1394A 6 pin female internal: 1 x FireWire 1394A 6 pin female (shared with 1st external FireWire port) 1 x 4 pin power connector 1 x PCI Express x1, V1.1
  Chipset: VIA
- Chipset: VIA
- Data transfer rate up to 400 Mb/s
- Supports OHCI specifications V1.1