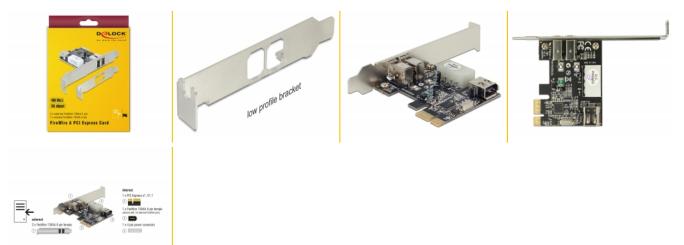

#### Description

This PCI Express card by Delock expands the PC by two external FireWire A ports as well as one internal FireWire A port. Different FireWire devices such as external enclosure, digital cameras, camcorder, adapter etc. can be connected to this card. By using the included low profile bracket, the PCI Express card can be also installed into a Mini-PC.

#### Package content

- PCI Express card
- Low profile bracket
- User manual