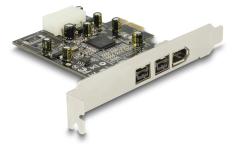

### Description

This PCI Express card by Delock expands the PC by two external FireWire 800 ports as well as one external FireWire 400 port. Different FireWire devices such as external enclosure, digital cameras, camcorder, adapter etc. can be connected to this card.

## Specification

- Connector: external: 2 x FireWire 1394B 9 pin female 1 x FireWire 1394A 6 pin female internal: 1 x PCI Express x1 1 x 4 pin power connector
  Chipset: Texas Instruments
  Data transfer rate: FireWire A up to 400 Mb/s FireWire B up to 800 Mb/s
  Supports OHCI specifications V1.0 and 1.1
- Hot Swap, Plug & Play