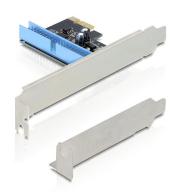

# **Delock PCI Express > 1 x IDE**

### **Description**

The Delock controller card can be plugged internally to the PCI Express slot. You can connect IDE devices like hard disk, CD-ROM drives etc. to the controller card.

# **Specification**

- 1 x internal PATA specification
- PCI Express x1 standard
- Supports PCI Express 1.0a specification
- Supports up to 2 HDDs on the IDE controller
- Supports up to UDMA6
- Supports PIO mode 0, 1, 2, 3, 4
- Supports 48-bit LBA mode
- Bootable

#### Package content

- · PCI Express card
- · Low profile bracket

• User manual