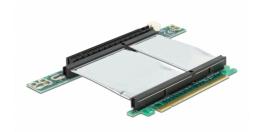

# Delock Riser Card PCI Express x16 > x16 with flexible cable 7 cm left insertion

## **Description**

The PCI Express riser card by Delock enables the connection of a PCI Express x16 card. This type of horizontal installation is necessary inside 48.3 cm (19 inch) rack mount cases with one height unit, where a vertical installation is not possible due to space limitation.

## **Specification**

- Connectors:
  - 1 x PCI Express x16 male >
  - 1 x PCI Express x16 slot
- For 48.3 cm (19 inches) cases 1U
- With flexible cable 7 cm
- · Left insertion
- · OS independent, no driver installation necessary