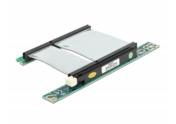

# Delock Riser Card PCI Express x16 > x16 with flexible cable 7 cm left insertion

## **Description**

The PCI Express riser card by Delock enables the connection of a PCI Express x16 card. This type of horizontal installation is necessary inside 48.3 cm (19 inch) rack mount cases with one height unit, where a vertical installation is not possible due to space limitation.

## **Specification**

- Connectors:
  - 1 x PCI Express x16 male >
  - 1 x PCI Express x16 slot
- For 48.3 cm (19 inches) cases 1U
- With flexible cable 7 cm
- · Left insertion
- · OS independent, no driver installation necessary