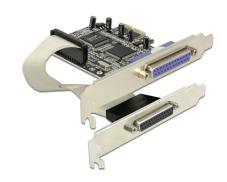

# **Delock PCI Express x1 Card to 2 x Parallel**

#### Description

The PCI Express card by Delock expands a PC by two external parallel ports. Different devices such as scanner, printer etc. can be connected to this card.

# **Specification**

• Connectors:

external:

- 1 x Parallel DB25 female
- 1 x Parallel DB25 female (separate rear bracket)

internal:

- 1 x PCI Express x1, V1.1
- Chipset: ASIX MCS9865, Asmedia
- Data transfer rate up to 1.5 Mbps
- SPP, PS2, EPP, ECP compatible to IEEE 1284