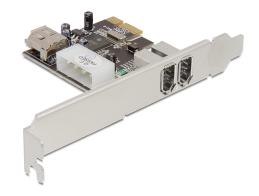

# Delock PCI Express Card > 2 x external / 1 x internal FireWire A

#### Description

This PCI Express card by Delock expands the PC by two external FireWire A ports as well as one internal FireWire A port. Different FireWire devices such as external enclosure, digital cameras, camcorders, adapters etc. can be connected to this card.

# Specification

- Connectors: external: 2 x FireWire 1394A 6 pin female internal: 1 x FireWire 1394A 6 pin female (shared with 1st external FireWire port) 1 x 4 pin power connector
- 1 x PCI Express x1, V1.1
- Chipset: Texas Instruments
- Data transfer rate up to 400 Mbps
- Supports OHCI specification V1.1