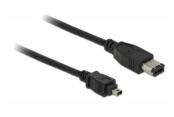

# Package content

- PCI Express card
- FireWire cable 6 pin / 4 pin
- User manual

Images