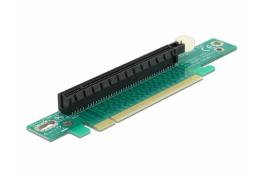

# Delock Riser Card PCI Express x16 > x16 90° left angled

## Description

The PCI Express riser card by Delock angles the PCI Express slot by 90°. This type of horizontal installation is necessary inside 1U computer cases, where a vertical installation is not possible due to space limitation.

## **Specification**

- Connectors:
  - 1 x PCI Express x16 male >
  - 1 x PCI Express x16 slot
- For 48.3 cm (19 inches) cases 1U
- · Left insertion
- Dimension: mounting height 24 mm, complete height 32 mm
- · OS independent, no driver installation necessary