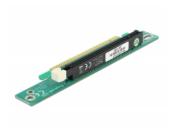

# Delock Riser Card PCI Express x16 > x16 90° left angled

## Description

The PCI Express riser card by Delock angles the PCI Express slot by 90°. This type of horizontal installation is necessary inside 1U computer cases, where a vertical installation is not possible due to space limitation.

## **Specification**

- Connectors:
  - 1 x PCI Express x16 male >
  - 1 x PCI Express x16 slot
- For 48.3 cm (19 inches) cases 1U
- · Left insertion
- Dimension: mounting height 24 mm, complete height 32 mm
- · OS independent, no driver installation necessary