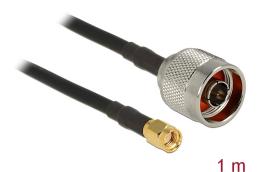

# Delock Antenna Cable N Plug > RP-SMA Plug CFD200 1 m low loss

### **Specification**

• Antenna extension cable

• Connectors: N plug > RP-SMA plug

• Cable type: CFD200

• Attenuation: 2.4 GHz 0.55 dB per meter

5.7 GHz 0.86 dB per meter

• Impedance: 50 Ohm

• Diameter: 4.80 mm

· Color: black

• Cable length: 1 m