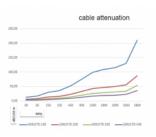

### **Specification**

• Antenna extension cable

• Connectors: N plug > RP-SMA plug

• Cable type: CFD200

• Attenuation: 2.4 GHz 0.55 dB per meter

5.7 GHz 0.86 dB per meter

• Impedance: 50 Ohm

• Diameter: 4.80 mm