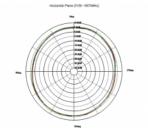

## **Specification**

- WLAN Antenna external with joint, rotatable
- RP-SMA plug
- Frequency range: 2.4000 ~ 2.4835 GHz, 5.1500 ~ 5.8750 GHz
- Gain: 3 ~ 6 dBi
- VSWR: 2.0 max.
- Impedance: 50 Ohm
- Operating temperature:  $-10^{\circ}C \sim 55^{\circ}C$
- Length: 201.00 mm
- Width: 20.00 mm
- Ø: 11.00 mm (RP-SMA)