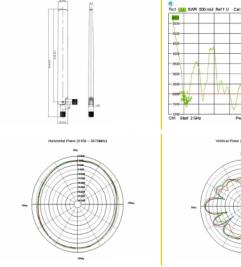

## **Specification**

- WLAN Antenna external with joint, rotatable
- RP-SMA plug
- Frequency range: 2.4000 ~ 2.4835 GHz, 5.1500 ~ 5.8750 GHz
- Gain: 3 ~ 6 dBi
- VSWR: 2.0 max.
- Impedance: 50 Ohm
- Operating temperature:  $-10^{\circ}C \sim 55^{\circ}C$
- Length: 201.00 mm
- Width: 20.00 mm
- Ø: 11.00 mm (RP-SMA)