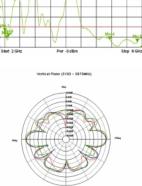

## **Specification**

- WLAN Antenna external with joint, rotatable
- RP-SMA plug
- Frequency range: 2.4000 ~ 2.4835 GHz, 5.1500 ~ 5.8750 GHz
- Gain: 3 ~ 6 dBi
- VSWR: 2.0 max.
- Impedance: 50 Ohm
- Operating temperature:  $-10^{\circ}C \sim 55^{\circ}C$
- Length: 201.00 mm
- Width: 20.00 mm
- Ø: 11.00 mm (RP-SMA)