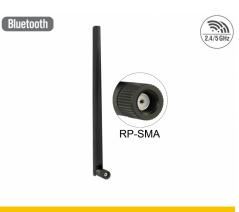

# Delock WLAN Antenna RP-SMA 802.11 ac/a/h/b/g/n 3 ~ 6 dBi Omnidirectional Joint

#### Description

This Wireless LAN antenna can be connected to your device with RP-SMA interface, in order to send and receive signals.

## **Specification**

- WLAN Antenna external with joint, rotatable
- RP-SMA plug
- Frequency range: 2.4000 ~ 2.4835 GHz, 5.1500 ~ 5.8750 GHz
- Gain: 3 ~ 6 dBi
- VSWR: 2.0 max.
- Impedance: 50 Ohm
- Operating temperature:  $-10^{\circ}C \sim 55^{\circ}C$
- Length: 201.00 mm
- Width: 20.00 mm
- Ø: 11.00 mm (RP-SMA)