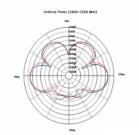

## **Specification**

- WLAN Antenna external with joint, rotatable
- RP-SMA plug
- Frequency range: 2.4000 ~ 2.4835 GHz, 5.1500 ~ 5.8750 GHz
- Gain: 3 ~ 6 dBi
- VSWR: 2.0 max.
- Impedance: 50 Ohm
- Operating temperature:  $-10^{\circ}C \sim 55^{\circ}C$
- Length: 201.00 mm
- Width: 20.00 mm
- Ø: 11.00 mm (RP-SMA)