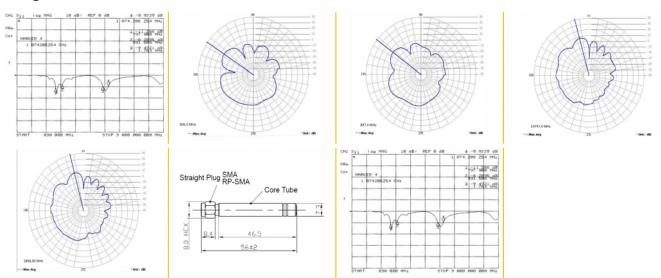

# **Specification**

• GSM antenna external fixed

• RP-SMA plug

• Frequency range:

GSM: 850/900/1800/1900 MHz

LTE: Band 20, 832 ~ 862 + 791 ~ 821 MHz

· RP-SMA plug: brass nickel plated

Colour: blackGain: 2 dBi

• Operating temperature: -20 °C - 60 °C

Impedance: 50 OhmVSWR: 2.0 max.Length: 56.00 mmDiameter: 8.00 mm