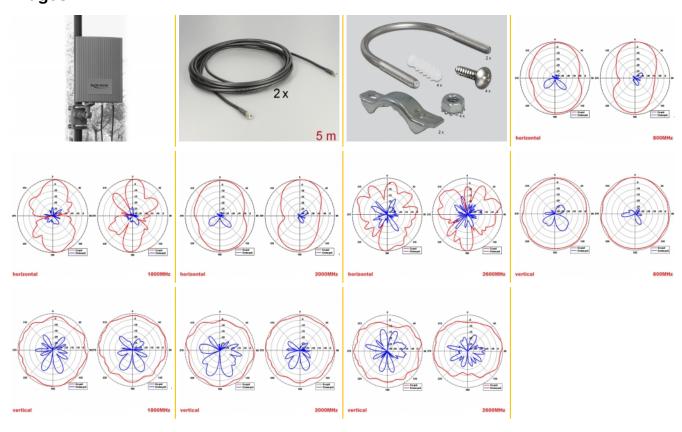

#### **Specification**

- LTE Band: 20, 1, 3, 7
- Frequency range: 790 870 MHz, 1710 2690 MHz
- Gain: 2 dBi, 4 dBi
- UMTS/GSM/Bluetooth/ZigBee/WLAN 2,4 GHz
- · Polarisation linear vertical
- Impedance: 50 Ohm
- VSWR: 2.5:1
- Connector: 2x SMA plug
- Dimension: 239.4 x 176 x 35 mm
- Cable length: 2x 5 m
- · Cable connectors: SMA plug
- Cable typ: CFD200
- Cable attenuation: 0.55 dB per meter @ 2.4 GHz
- Operating temperature: -10 °C ~ 55 °C
- · ABS UV resistant
- Protection class: IP 55
- · Including wall/pole mounting kit

## Package content

- LTE MIMO antenna
- 2 low loss CFD200 SMA cable
- wall/pole mounting kit