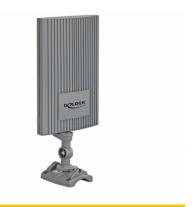

# Delock LTE MIMO Antenna SMA Band 1/3/7/20 2 ~ 4 dBi Omnidirectional Gray Outdoor

#### **Description**

This LTE MIMO antenna can be installed indoors or outdoors and take advantage of all four bands for LTE. It is completely compatible to UMTS, GSM, Bluetooth, ZigBee and WLAN 2.4 GHz.

#### **Specification**

- LTE Band: 20, 1, 3, 7
- Frequency range: 790 870 MHz, 1710 2690 MHz
- Gain: 2 dBi, 4 dBi
- UMTS/GSM/Bluetooth/ZigBee/WLAN 2,4 GHz
- · Polarisation linear vertical
- Impedance: 50 Ohm
- VSWR: 2.5:1
- Connector: 2x SMA plug
- Dimension: 239.4 x 176 x 35 mm
- Cable length: 2x 5 m
- · Cable connectors: SMA plug
- Cable typ: CFD200
- Cable attenuation: 0.55 dB per meter @ 2.4 GHz
- Operating temperature: -10 °C ~ 55 °C
- · ABS UV resistant
- Protection class: IP 55
- · Including wall/pole mounting kit