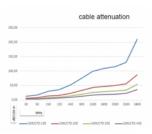

## **Specification**

Antenna extension cable

· Connectors: SMA jack > SMA plug

Cable type: CFD/RF200

Attenuation:

2.4 GHz 0.55 dB per meter

5.7 GHz 0.86 dB per meter

· Diameter: 4.80 mm