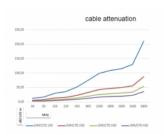

## **Specification**

• Antenna extension cable

• Connectors: RP-SMA jack > RP-SMA plug

• Cable type: CFD/RF200

• Attenuation:

2.4 GHz 0.55 dB per meter 5.7 GHz 0.86 dB per meter

• Diameter: 4.80 mm

· Color: black