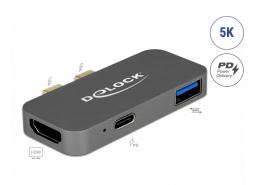

### Description

This docking station by Delock can be connected to a Macbook with two adjacent **Thunderbolt™ 3** ports, the Macbook Pro. One monitor can be operated at the **HDMI** output or Thunderbolt™ 3 port. One built-in **USB Type-A** port allows the use of peripherals.

## **Specification**

- Connectors:
  - $2 \times Thunderbolt^{TM} 3 USB Type-C^{TM} male$
  - 1 x HDMI-A female
  - 1 x SuperSpeed USB 10 Gbps (USB 3.1 Gen 2) Type-A female
  - 1 x Thunderbolt<sup>TM</sup> 3 female (no power supply for connected Thunderbolt devices)
- Resolution:

#### Item no. 87739

EAN: 4043619877393 Country of origin: China Package: Retail Box

HDMI up to 3840 x 2160 @ 30 Hz (depending on the system and the connected hardware)

- Transmission of audio and video signals
- Only 1 monitor usable with the adapter
- Input power: 1 x USB Type-CTM female max. 100 W
- USB Power Delivery (PD) 2.0
- Metal housing
- Colour: grey
- Dimensions (LxWxH): ca. 65 x 28 x 9 mm