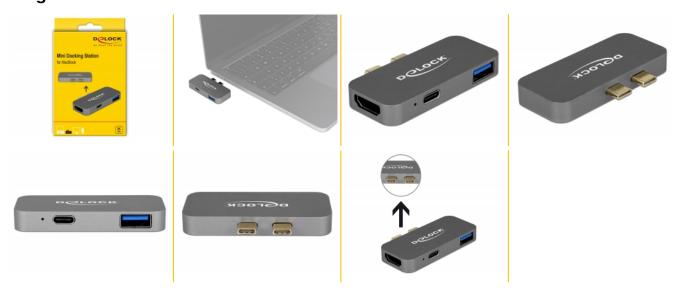

ale$
  - 1 x HDMI-A female
  - 1 x SuperSpeed USB 10 Gbps (USB 3.1 Gen 2) Type-A female
  - 1 x Thunderbolt<sup>TM</sup> 3 female (no power supply for connected Thunderbolt devices)
- Resolution:

Thunderbolt™ 3 up to 5120 x 2880 @ 30 Hz



#### Item no. 87739

EAN: 4043619877393 Country of origin: China Package: Retail Box



HDMI up to 3840 x 2160 @ 30 Hz (depending on the system and the connected hardware)

- Transmission of audio and video signals
- Only 1 monitor usable with the adapter
- Input power: 1 x USB Type-CTM female max. 100 W
- USB Power Delivery (PD) 2.0
- Metal housing
- Colour: grey
- Dimensions (LxWxH): ca. 65 x 28 x 9 mm

## System requirements

Macbook Pro with two adjacent Thunderbolt™ 3 ports

## **Package content**

- · Docking station
- User manual

## **Images**





## Interface

| Connector 1: | 2 x Thunderbolt™ 3 USB Type-C™ male                                           |
|--------------|-------------------------------------------------------------------------------|
| Connector 2: | 1 x HDMI-A female                                                             |
| connector 3: | 1 x USB 10 Gbps Type-A female                                                 |
| connector 4: | 1 x Thunderbolt™ 3 female (no power supply for connected Thunderbolt devices) |

## **Technical characteristics**

| Maximum screen resolution: | 3840 x 2160 @ 30 Hz<br>5120 x 2880 @ 30 Hz |
|----------------------------|--------------------------------------------|
| Voltage:                   | USB Power Delivery (PD) 2.0                |

## **Physical characteristics**