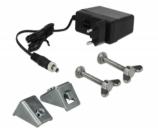

#### Power supply specification

- Wall power supply
- Input: AC 100 ~ 240 V / 50 ~ 60 Hz / 1 A
- Output: 24 V / 1.5 A
- Ground outside, plus inside
- Dimensions: inside: ø ca. 2.1 mm outside: ø ca. 5.5 mm length: ca. 9.5 mm

#### Package content

- Converter
- Mounting bracket
- Power supply
- User manual