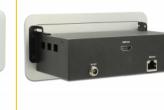

## Specification

- Connectors: Input: 1 x mini DisplayPort 20 pin female 1 x HDMI-A 19 pin female 1 x USB Type-C<sup>™</sup> (DP Alt Mode) female 1 x VGA 15 pin female with nuts 1 x 3.5 mm 3 pin stereo jack female 1 x DC 24 V power connector screwable 1 x RJ45 jack Output: 1 x HDMI-A 19 pin female 1 x USB Type-C<sup>™</sup> female with BC1.2 5 V / 2.4 A 1 x USB Type-A female with BC1.2 5 V / 2.4 A 1 x RJ45 jack Resolution up to 3840 x 2160 @ 60 Hz (depending on the system and the connected hardware) Resolution (VGA input) up to 1920 x 1080 @ 60 Hz
- Transmission of audio and video signals

#### **DATASHEET**

- Switching automatic or via button
- Robust metal housing
- Dimensions (LxWxH): ca. 184 x 96 x 80 mm