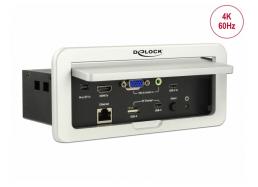

#### Description

This multi-functional converter by Delock makes it possible to convert different sources into one HDMI signal. The signal inputs are USB- $C^{TM}$  (DP Alt Mode), VGA with 3.5 mm audio, Mini DisplayPort and HDMI. The converter box is a practical solution for connecting various audio / video devices to a projector or TV with HDMI input. Mounted in a conference table, the converter is an ideal solution for presentations. In addition, the device provides a USB charging function and a passthrough network connection.

## Specification

- Connectors: Input: 1 x mini DisplayPort 20 pin female 1 x HDMI-A 19 pin female 1 x USB Type-C<sup>™</sup> (DP Alt Mode) female 1 x VGA 15 pin female with nuts 1 x 3.5 mm 3 pin stereo jack female 1 x DC 24 V power connector screwable 1 x RJ45 jack Output: 1 x HDMI-A 19 pin female 1 x USB Type-C<sup>™</sup> female with BC1.2 5 V / 2.4 A 1 x USB Type-A female with BC1.2 5 V / 2.4 A 1 x RJ45 jack Resolution up to 3840 x 2160 @ 60 Hz (depending on the system and the connected hardware) Resolution (VGA input) up to 1920 x 1080 @ 60 Hz
- Transmission of audio and video signals

#### General

| Mounting type: | in-desk                                                                                                                                                                                                                                                 |
|----------------|---------------------------------------------------------------------------------------------------------------------------------------------------------------------------------------------------------------------------------------------------------|
| Interface      |                                                                                                                                                                                                                                                         |
| Output:        | 1 x USB Type-A female 5 V / 2.4 A<br>1 x RJ45 jack<br>1 x HDMI-A female<br>1 x USB type-C™ female 5 V / 2.4 A                                                                                                                                           |
| Input:         | <ul> <li>1 x HDMI-A female</li> <li>1 x mini DisplayPort 20 pin female</li> <li>1 x 3.5 mm 3 pin stereo jack female</li> <li>1 x RJ45 jack</li> <li>1 x USB Type-C<sup>TM</sup> female</li> <li>1 x VGA 15 pin female</li> <li>1 x DC female</li> </ul> |