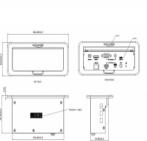

#### **DATASHEET**

- Switching automatic or via button
- Robust metal housing
- Dimensions (LxWxH): ca. 184 x 96 x 80 mm

# **Physical characteristics**

| Length: | 184 mm |
|---------|--------|
| Width:  | 96 mm  |
| Height: | 80 mm  |