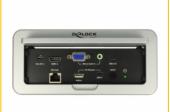

## Specification

- Connectors: Input: 1 x mini DisplayPort 20 pin female 1 x HDMI-A 19 pin female 1 x USB Type-C<sup>™</sup> (DP Alt Mode) female 1 x VGA 15 pin female with nuts 1 x 3.5 mm 3 pin stereo jack female 1 x DC 24 V power connector screwable 1 x RJ45 jack Output: 1 x HDMI-A 19 pin female 1 x USB Type-C<sup>™</sup> female with BC1.2 5 V / 2.4 A 1 x USB Type-A female with BC1.2 5 V / 2.4 A 1 x RJ45 jack Resolution up to 3840 x 2160 @ 60 Hz (depending on the system and the connected hardware) Resolution (VGA input) up to 1920 x 1080 @ 60 Hz
- Transmission of audio and video signals

#### General

| Mounting type: | in-desk                                                                                                                                                                                                                                                 |
|----------------|---------------------------------------------------------------------------------------------------------------------------------------------------------------------------------------------------------------------------------------------------------|
| Interface      |                                                                                                                                                                                                                                                         |
| Output:        | 1 x USB Type-A female 5 V / 2.4 A<br>1 x RJ45 jack<br>1 x HDMI-A female<br>1 x USB type-C™ female 5 V / 2.4 A                                                                                                                                           |
| Input:         | <ul> <li>1 x HDMI-A female</li> <li>1 x mini DisplayPort 20 pin female</li> <li>1 x 3.5 mm 3 pin stereo jack female</li> <li>1 x RJ45 jack</li> <li>1 x USB Type-C<sup>TM</sup> female</li> <li>1 x VGA 15 pin female</li> <li>1 x DC female</li> </ul> |