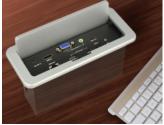

#### Description

This multi-functional converter by Delock makes it possible to convert different sources into one HDMI signal. The signal inputs are USB- $C^{TM}$  (DP Alt Mode), VGA with 3.5 mm audio, Mini DisplayPort and HDMI. The converter box is a practical solution for connecting various audio / video devices to a projector or TV with HDMI input. Mounted in a conference table, the converter is an ideal solution for presentations. In addition, the device provides a USB charging function and a passthrough network connection.

#### Package content

- Converter
- Mounting bracket
- Power supply
- User manual