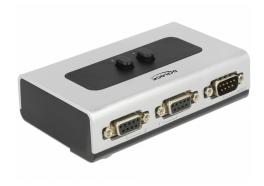

## **Specification**

- Connectors:
  - 2 x serial D-Sub 9 pin female
  - 1 x serial D-Sub 9 pin male
- Serial male and female ports with nuts
- Signals (1:1): TxD, RxD, RTS, CTS, DTR, DSR, DCD, RI
- · 2 mechanical buttons
- Plastic housing
- · Wallmount option
- No external power supply needed
- Dimensions (LxWxH): ca. 112 x 71 x 30 mm (without button)
- · Colour: grey / black

## Interface

| Connector 1: | 1 x serial RS-232/422/485 DB9 male   |
|--------------|--------------------------------------|
| Connector 2: | 1 x Serial RS-232/422/485 DB9 Female |
| connector 3: | 1 x Serial RS-232/422/485 DB9 Female |