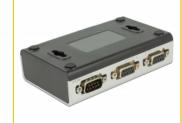

## **Specification**

- Connectors:
  - 2 x serial D-Sub 9 pin female
  - 1 x serial D-Sub 9 pin male
- Serial male and female ports with nuts
- Signals (1:1): TxD, RxD, RTS, CTS, DTR, DSR, DCD, RI
- · 2 mechanical buttons
- Plastic housing
- · Wallmount option
- No external power supply needed
- Dimensions (LxWxH): ca. 112 x 71 x 30 mm (without button)
- · Colour: grey / black

## Interface

| Connector 1: | 1 x serial RS-232/422/485 DB9 male   |
|--------------|--------------------------------------|
| Connector 2: | 1 x Serial RS-232/422/485 DB9 Female |
| connector 3: | 1 x Serial RS-232/422/485 DB9 Female |