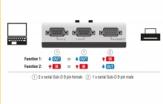

## Description

This RS-232 / RS-422 / RS-485 switch by Delock is a manually bidirectional switch for connecting different devices with RS-232 / RS-422 / RS-485 port. This switch offers two different applications.

- 1. It can be connected to two devices with RS-232 / RS-422 / RS-485 port e.g. computer or modem on one RS-232 / RS-422 / RS-485 port.
- 2. It can be connected to one device with RS-232 / RS-422 / RS-485 port on two RS-232 / RS-422 / RS-485 lines.