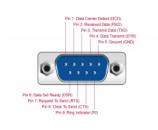

### **Specification**

- Connectors:
  - 1 x DB9 female
  - 1 x DB9 male
- RS-232 (TIA/EIA) specification
- Suitable for indoor use
- LED indicator: 9 x bicolour, red (V+), green (V-)
- Plug & Play
- · Material: plastic
- · Colour: black
- Dimensions (LxWxH): ca. 45 x 35 x 21 mm
- Weight: ca. 55 g

#### Interface

| Connector 1: | 1 x Serial RS-232 DB9 male   |
|--------------|------------------------------|
| Connector 2: | 1 x serial RS-232 DB9 female |