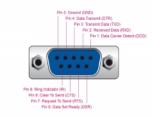

### Description

This RS-232 tester by Delock is compact and suitable as a connection and interface tester without any additional power supply. The 9 LEDs (red, green, off) have two colours and indicate the logical state of each of the data lines. It is also possible to determine e.g. interruptions, crossed wires or a short circuit.

### **Specification**

- Connectors:
  - 1 x DB9 female
  - 1 x DB9 male
- RS-232 (TIA/EIA) specification
- Suitable for indoor use
- LED indicator: 9 x bicolour, red (V+), green (V-)
- Plug & Play
- · Material: plastic
- · Colour: black
- Dimensions (LxWxH): ca. 45 x 35 x 21 mm
- Weight: ca. 55 g