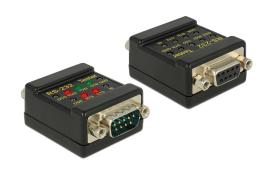

### Description

This RS-232 tester by Delock is compact and suitable as a connection and interface tester without any additional power supply. The 9 LEDs (red, green, off) have two colours and indicate the logical state of each of the data lines. It is also possible to determine e.g. interruptions, crossed wires or a short circuit.

### **Specification**

- Connectors:
  - 1 x DB9 female
  - 1 x DB9 male
- RS-232 (TIA/EIA) specification
- Suitable for indoor use
- LED indicator: 9 x bicolour, red (V+), green (V-)
- Plug & Play
- · Material: plastic
- · Colour: black
- Dimensions (LxWxH): ca. 45 x 35 x 21 mm
- Weight: ca. 55 g