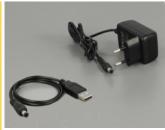

# Power supply specification

- · Wall power supply
- Input: AC 100 ~ 240 V / 50 ~ 60 Hz / 0.3 A
- Output: 5 V / 1 A
- Ground outside, plus inside
- Dimensions:

inside: ø ca. 2.1 mm outside: ø ca. 5.5 mm length: ca. 9 mm

## **Package content**

- HDMI Splitter
- USB power cable, length: ca. 0.5 m
- External power supply
- User manual