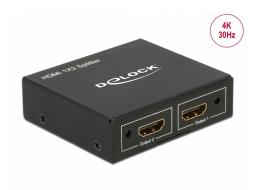

# Delock HDMI Splitter 1 x HDMI in > 2 x HDMI out 4K

## **Specification**

• Connector:

Input:

1 x HDMI-A 19 pin female

1 x 5 V DC jack 2.1 x 5.5 mm

Output:

2 x HDMI-A 19 pin female

- High Speed HDMI specification
- · Supports 3D displays
- Supports HDCP 1.3
- LED indicator
- Resolution up to 3840 x 2160 @ 30 Hz (depending on the system and the connected hardware)
- Video bandwidth up to 340 MHz
- Power consumption: max. 2.0 W
- · Metal housing
- · Colour: black
- Dimensions (LxWxH): ca. 63 x 54 x 18 mm