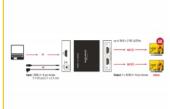

#### **Description**

This splitter by Delock receives a HDMI signal from a PC or laptop and splits it to two connected displays. Thereby one HDMI connection can be used to operate two HDMI monitors.

## **System requirements**

- A free HDMI female port
- HDMI cable