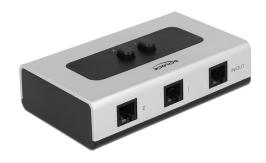

## **Specification**

- Connector: 3 x RJ11 female
- · 2 mechanical buttons
- Plastic housing
- No external power supply needed
- Dimensions (LxWxH): ca. 112 x 68 x 29 mm (without button)
- · Colour: grey / black

### Interface

| connector: | 3 x RJ11 female                                              |
|------------|--------------------------------------------------------------|
|            | - X 1 10 1 1 10 11 14 15 15 15 15 15 15 15 15 15 15 15 15 15 |