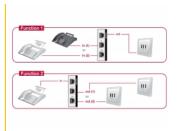

#### Description

This RJ11 switch by Delock is a manually bidirectional switch for connecting different devices with RJ11 port. This switch offers two different applications.

- 1. It can be connected to two devices with RJ11 port e.g. telephone or fax on one RJ11 port.
- 2. It can be connected to one device with RJ11 port on two RJ11 lines.