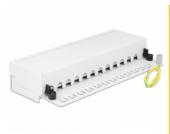

# **Delock Desktop Patch Panel 12 Port Cat.6A white**

## **Specification**

· Connectors:

external: 12 x RJ45 jack internal: 12 x LSA blocks

- · Wall mounting
- Shielded
- Cat.6A
- TIA-568A/B pinout
- Cable diameter up to 0.644 mm (22 24 AWG)
- For solid or stranded wire
- Metal housing
- Colour: pure white RAL 9010
- Dimensions (WxHxD): ca. 218 x 44.2 x 108 mm