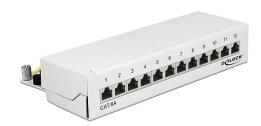

# **Delock Desktop Patch Panel 12 Port Cat.6A white**

## **Specification**

· Connectors:

external: 12 x RJ45 jack internal: 12 x LSA blocks

- · Wall mounting
- Shielded
- Cat.6A
- TIA-568A/B pinout
- Cable diameter up to 0.644 mm (22 24 AWG)
- For solid or stranded wire
- Metal housing
- Colour: pure white RAL 9010
- Dimensions (WxHxD): ca. 218 x 44.2 x 108 mm

#### Interface

| External: | 12 x RJ45 jack |
|-----------|----------------|
| Internal: | 12 x LSA block |