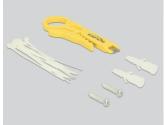

#### Package content

- Patch Panel
- · Installation manual
- 12 cable ties

- 2 wallmount screws
- Insertion Tool und Cable Stripper Delock 18411