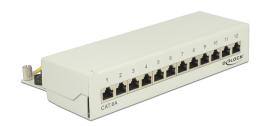

# **Delock Desktop Patch Panel 12 Port Cat.6A grey**

## **Specification**

· Connectors:

external: 12 x RJ45 jack internal: 12 x LSA blocks

- · Wall mounting
- Shielded
- Cat.6A
- TIA-568A/B pinout
- Cable diameter up to 0.644 mm (22 24 AWG)
- For solid or stranded wire
- Metal housing
- Colour: light grey RAL 7035
- Dimensions (WxHxD): ca. 218 x 44.2 x 108 mm