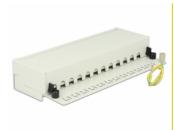

# **Delock Desktop Patch Panel 12 Port Cat.6A grey**

## **Specification**

· Connectors:

external: 12 x RJ45 jack internal: 12 x LSA blocks

- · Wall mounting
- Shielded
- Cat.6A
- TIA-568A/B pinout
- Cable diameter up to 0.644 mm (22 24 AWG)
- For solid or stranded wire
- Metal housing
- Colour: light grey RAL 7035
- Dimensions (WxHxD): ca. 218 x 44.2 x 108 mm