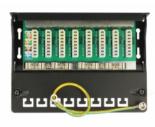

#### **Description**

This patch panel by Delock can be mounted e.g. on a wall. At the LSA blocks you can install up to eight network cables with a punch down tool.

Item no. 87674

EAN: 4043619876747 Country of origin: China Package: White Box

#### Interface

| External: | 8 x RJ45 jack |
|-----------|---------------|
| Internal: | 8 x LSA block |