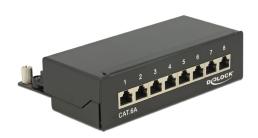

# **Delock Desktop Patch Panel 8 Port Cat.6A black**

### **Specification**

- · Connectors:
  - external: 8 x RJ45 jack internal: LSA blocks
- · Wall mounting
- Shielded
- Cat.6A
- TIA-568A/B pinout
- Cable diameter up to 0.644 mm (22 24 AWG)
- For solid or stranded wire
- Metal housing
- Colour: jet black RAL 9005
- Dimensions (WxHxD): ca. 160.3 x 44.2 x 108 mm

#### Interface

| External: | 8 x RJ45 jack |
|-----------|---------------|
| Internal: | 8 x LSA block |