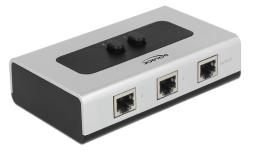

#### Description

This RJ45 switch by Delock is a manual bidirectional switch for connecting different devices with RJ45 port, which offers two different applications.

1. Two devices with RJ45 port can be connected alternately to one network.

2. One device with RJ45 port can be connected alternately to two networks.

## Specification

- Connectors: 3 x RJ45 Ethernet jack
- Data transfer rate: Ethernet up to 10 Mbps
  Fast Ethernet up to 100 Mbps
  Gigabit Ethernet up to 1000 Mbps
  2,5 Gigabit Ethernet up to 2500 Mbps
  5 Gigabit Ethernet up to 5000 Mbps
  10 Gigabit Ethernet up to 10000 Mbps
- Supports Half / Full Duplex mode
- Supports CAT-5/5e UTP and STP cable
- Supports PoE
- 2 mechanical buttons
- Plastic housing
- No external power supply needed
- Dimensions (LxWxH): ca. 112 x 68 x 29 mm (without button)
- Colour: grey / black