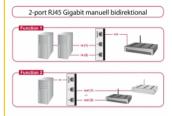

#### Description

This RJ45 switch by Delock is a manual bidirectional switch for connecting different devices with RJ45 port, which offers two different applications.

1. Two devices with RJ45 port can be connected alternately to one network.

2. One device with RJ45 port can be connected alternately to two networks.