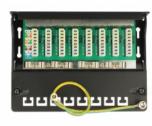

### **Description**

This patch panel by Delock can be mounted e.g. on a wall. At the LSA blocks you can install up to 8 network cables with a punch down tool.

Item no. 87672

EAN: 4043619876723 Country of origin: China Package: White Box

## **Specification**

- · Connectors:
  - external: 8 x RJ45 jack internal: 8 x LSA blocks
- Wall mounting
- Shielded
- Cat.6
- TIA-568A/B pinout
- Cable diameter up to 0.644 mm (22 24 AWG)
- For solid or stranded wire
- Metal housing
- Colour: jet black RAL 9005
- Dimensions (WxHxD): ca. 160.3 x 44.2 x 108 mm

### Interface

| External: | 8 x RJ45 jack |
|-----------|---------------|
| Internal: | 8 x LSA block |