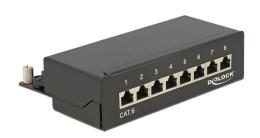

# **Delock Desktop Patch Panel 8 Port Cat.6 black**

## **Specification**

- · Connectors:
  - external: 8 x RJ45 jack internal: 8 x LSA blocks
- Wall mounting
- Shielded
- Cat.6
- TIA-568A/B pinout
- Cable diameter up to 0.644 mm (22 24 AWG)
- For solid or stranded wire
- Metal housing
- Colour: jet black RAL 9005
- Dimensions (WxHxD): ca. 160.3 x 44.2 x 108 mm