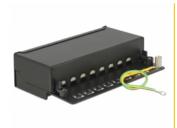

### **Description**

This patch panel by Delock can be mounted e.g. on a wall. At the LSA blocks you can install up to 8 network cables with a punch down tool.

Item no. 87672

EAN: 4043619876723 Country of origin: China Package: White Box

## **Specification**

- · Connectors:
  - external: 8 x RJ45 jack internal: 8 x LSA blocks
- Wall mounting
- Shielded
- Cat.6
- TIA-568A/B pinout
- Cable diameter up to 0.644 mm (22 24 AWG)
- For solid or stranded wire
- Metal housing
- Colour: jet black RAL 9005
- Dimensions (WxHxD): ca. 160.3 x 44.2 x 108 mm