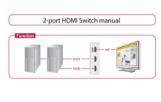

### **Description**

This HDMI switch by Delock is a manual bidirectional switch for connecting different devices with HDMI port. This switch offers two different applications.

- 1. It can be connected two computers with HDMI port to one monitor, TV or projector etc. with HDMI input port. By using the button, it can be selected which device should display the signal.
- 2. It can be connected one computer with HDMI port to two displays and selected the monitor which should display the signal by using the button. (Simultaneous output to multiple screens is not possible)