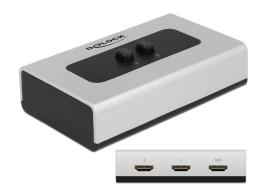

### **Description**

This HDMI switch by Delock is a manual bidirectional switch for connecting different devices with HDMI port. This switch offers two different applications.

- 1. It can be connected two computers with HDMI port to one monitor, TV or projector etc. with HDMI input port. By using the button, it can be selected which device should display the signal.
- 2. It can be connected one computer with HDMI port to two displays and selected the monitor which should display the signal by using the button. (Simultaneous output to multiple screens is not possible)

#### **Function 1**

Input: 2 x HDMI female Output: 1 x HDMI female

#### **Function 2**

Input: 1 x HDMI female Output: 2 x HDMI female

- 2 mechanical buttons
- Resolution up to 3840 x 2160 @ 60 Hz
  (depending on the system and the connected hardware)
- Supports audio and video signals
- Plastic housing
- No external power supply needed
- Dimensions (LxWxH): ca. 112 x 68 x 29 mm (without button)
- · Colour: grey / black