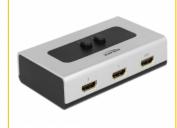

### **Description**

This HDMI switch by Delock is a manual bidirectional switch for connecting different devices with HDMI port. This switch offers two different applications.

- 1. It can be connected two computers with HDMI port to one monitor, TV or projector etc. with HDMI input port. By using the button, it can be selected which device should display the signal.
- 2. It can be connected one computer with HDMI port to two displays and selected the monitor which should display the signal by using the button. (Simultaneous output to multiple screens is not possible)

#### **Function 1**

Input: 2 x HDMI female Output: 1 x HDMI female

#### **Function 2**

Input: 1 x HDMI female Output: 2 x HDMI female

- 2 mechanical buttons
- Resolution up to 3840 x 2160 @ 60 Hz
  (depending on the system and the connected hardware)
- Supports audio and video signals
- Plastic housing
- No external power supply needed
- Dimensions (LxWxH): ca. 112 x 68 x 29 mm (without button)
- · Colour: grey / black