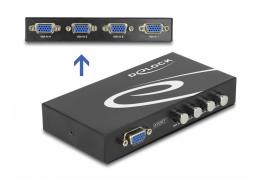

### Description

This VGA switch by Delock is a manually bidirectional switch for connecting different devices with VGA port. This switch offers two different applications.

- 1. You can connect up to four computers with VGA port to one monitor, TV or beamer etc. with VGA input port. By using the button you can select which device should display the signal.
- 2. You can connect one computer with VGA port to up to four displays and select the monitor which should display the signal by using the button. (Simultaneous output to multiple screens is not possible)

#### **Function 1**

Input: 4 x VGA 15 pin female Output: 1 x VGA 15 pin female

### **Function 2**

Input: 1 x VGA 15 pin female Output: 4 x VGA 15 pin female

- 4 mechanical buttons
- Resolution up to 1920 x 1080 (depending on the system and the connected hardware)
- · Metal housing
- No external power supply needed
- Dimensions (LxWxH): ca. 142 x 72 x 23 mm
- · Colour: black