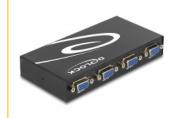

lect the monitor which should display the signal by using the button. (Simultaneous output to multiple screens is not possible)



### Item no. 87635

EAN: 4043619876358 Country of origin: China Package: Retail Box

### **Specification**

· Connectors:

#### **Function 1**

Input: 4 x VGA 15 pin female Output: 1 x VGA 15 pin female

### **Function 2**

Input: 1 x VGA 15 pin female Output: 4 x VGA 15 pin female

- 4 mechanical buttons
- Resolution up to 1920 x 1080 (depending on the system and the connected hardware)
- · Metal housing
- No external power supply needed
- Dimensions (LxWxH): ca. 142 x 72 x 23 mm
- · Colour: black

## System requirements

- · PC or laptop with a free VGA port
- VGA connection cables



# Package content

- Switch bidirectional
- User manual

# **Images**