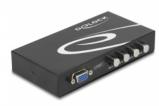

### **Function 2**

Input: 1 x VGA 15 pin female Output: 4 x VGA 15 pin female

- 4 mechanical buttons
- Resolution up to 1920 x 1080 (depending on the system and the connected hardware)
- · Metal housing
- No external power supply needed
- Dimensions (LxWxH): ca. 142 x 72 x 23 mm
- · Colour: black