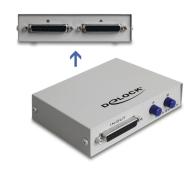

#### **Description**

This parallel switch by Delock can be used for e.g. connection of a printer with parallel port to two systems by the help of the switch. By using one of the buttons it can be manually selected which system should be connected to the device. For the switch you do not need a power supply.

#### **Specification**

• Connectors:

Input: 2 x parallel D-Sub 25 pin female Output: 1 x parallel D-Sub 25 pin female

- Female ports with nuts
- · 2 mechanical buttons
- · Metal housing
- Dimensions (LxWxH): ca. 123 x 92 x 30 mm
- · Colour: beige