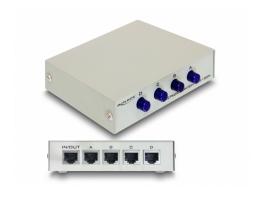

#### **Description**

This RJ45 switch by Delock is a manual bidirectional switch for connecting different devices with RJ45 port, which offers two different applications.

- 1. Four devices with RJ45 port can be connected alternately to one network.
- 2. One device with RJ45 port can be connected alternately to four networks.

#### **Specification**

- Connectors: 5 x RJ45 Ethernet female
- Data transfer rate:

Ethernet up to 10 Mbps

Fast Ethernet up to 100 Mbps

- Supports Half / Full Duplex mode
- · 4 mechanical buttons
- Metal housing
- Dimensions (LxWxH): ca. 12 x 8.4 x 2.9 cm
- Colour: beige