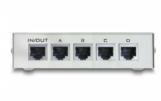

#### **Description**

This RJ45 switch by Delock is a manual bidirectional switch for connecting different devices with RJ45 port, which offers two different applications.

- 1. Four devices with RJ45 port can be connected alternately to one network.
- 2. One device with RJ45 port can be connected alternately to four networks.

#### **Specification**

- Connectors: 5 x RJ45 Ethernet female
- Data transfer rate:

Ethernet up to 10 Mbps

Fast Ethernet up to 100 Mbps

- Supports Half / Full Duplex mode
- · 4 mechanical buttons
- Metal housing
- Dimensions (LxWxH): ca. 12 x 8.4 x 2.9 cm
- Colour: beige