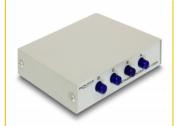

#### **Description**

This RJ45 switch by Delock is a manual bidirectional switch for connecting different devices with RJ45 port, which offers two different applications.

- 1. Four devices with RJ45 port can be connected alternately to one network.
- 2. One device with RJ45 port can be connected alternately to four networks.

#### **Specification**

- Connectors: 5 x RJ45 Ethernet female
- Data transfer rate:

Ethernet up to 10 Mbps

Fast Ethernet up to 100 Mbps

- Supports Half / Full Duplex mode
- · 4 mechanical buttons
- Metal housing
- Dimensions (LxWxH): ca. 12 x 8.4 x 2.9 cm
- Colour: beige