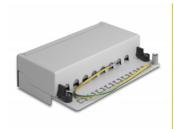

#### **Description**

This patch panel by Delock can be mounted e.g. on a wall. At the LSA blocks you can install up to eight network cables with a punch down tool.

## **Specification**

- · Connectors:
  - external: 8 x RJ45 jack internal: LSA blocks
- Wall mounting
- Shielded
- Cat.6A
- TIA-568A/B pinout
- Cable diameter up to 0.644 mm (22 24 AWG)
- For solid or stranded wire
- Metal housing
- Colour: light grey RAL 7035
- Dimensions (WxHxD): ca. 160.3 x 44.2 x 108 mm