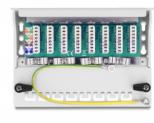

#### **Description**

This patch panel by Delock can be mounted e.g. on a wall. At the LSA blocks you can install up to eight network cables with a punch down tool.

### Interface

| External: | 8 x RJ45 jack |
|-----------|---------------|
| Internal: | 8 x LSA block |