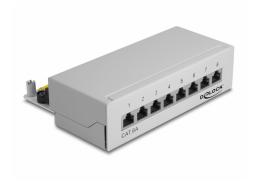

# **Delock Desktop Patch Panel 8 Port Cat.6A grey**

## **Specification**

- · Connectors:
  - external: 8 x RJ45 jack internal: LSA blocks
- Wall mounting
- Shielded
- Cat.6A
- TIA-568A/B pinout
- Cable diameter up to 0.644 mm (22 24 AWG)
- For solid or stranded wire
- Metal housing
- Colour: light grey RAL 7035
- Dimensions (WxHxD): ca. 160.3 x 44.2 x 108 mm

### Interface

| External: | 8 x RJ45 jack |
|-----------|---------------|
| Internal: | 8 x LSA block |